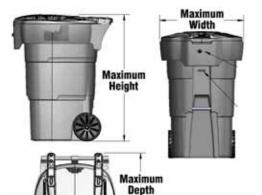

## **Bearicuda Aspen Storage Enclosure Sizing Chart**

- 1. Measure the maximum height, width and depth of your can. When measuring your can be sure to measure the highest height, deepest depth and widest width to include can handles and wheels if applicable. Then add at least 2-3" or more to comfortably fit the cans thru the door and the inside depth and height of the enclosure.
- 2. Then reference our Aspen bin sizing chart dimensions below to ensure you have selected the best size configuration for your cans.