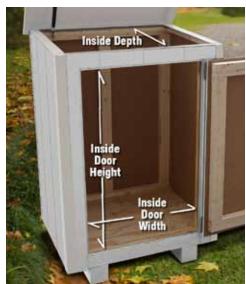

## **Bearicuda Aspen Storage Enclosure Sizing Chart**

- 1. Measure the maximum height, width and depth of your can. When measuring your can be sure to measure the highest height, deepest depth and widest width to include can handles and wheels if applicable. Then add at least 2-3" or more to comfortably fit the cans thru the door and the inside depth and height of the enclosure.
- 2. Then reference our Aspen bin sizing chart dimensions below to ensure you have selected the best size configuration for your cans.

|                  | ENC120             | ENC120L          | ENC120XL         | ENC121             | ENC121L          | ENC122           | ENC122L          | ENC122XL         | ENC123           | <b>ENC124</b>    | ENC150           | ENC151           |
|------------------|--------------------|------------------|------------------|--------------------|------------------|------------------|------------------|------------------|------------------|------------------|------------------|------------------|
|                  | 1 Door             | 1 Door           | 1 Door           | 2 Door             | 2 Door           | 3 Door           | 3 Door           | 3 Door           | 2 Door           | 2 Door           | 1 Door           | 2 Door           |
| Interior<br>Dim: | 30" W x<br>39" H   | 30" W x<br>43" H | 43" W x<br>43" H | 58" W x<br>39" H   | 58" W x<br>43" H | 86" W x<br>39" H | 86" W x<br>43" H | 93" W x<br>48" H | 86" W x<br>49" H | 72" W x<br>48" H | 40" W x<br>50" H | 78" W x<br>50" H |
| Depth            | 21" Deep           | 27" Deep         | 37" Deep         | 21" Deep           | 27" Deep         | 21" Deep         | 27" Deep         | 34" Deep         | 31" Deep         | 37" Deep         | 37" Deep         | 37" Deep         |
| Door<br>Dim:     | 23" W x<br>35.5" H | 24" W x<br>40" H | 30" W x<br>40" H | 23" W x<br>35.5" H | 24" W x<br>40" H | 23"W x<br>35.5"H | 24" W x<br>40"H  | 27" W x<br>45" H | 37" W x<br>47" H | 29" W x<br>45" H | 32" W x<br>47" H | 32" W x<br>47" H |