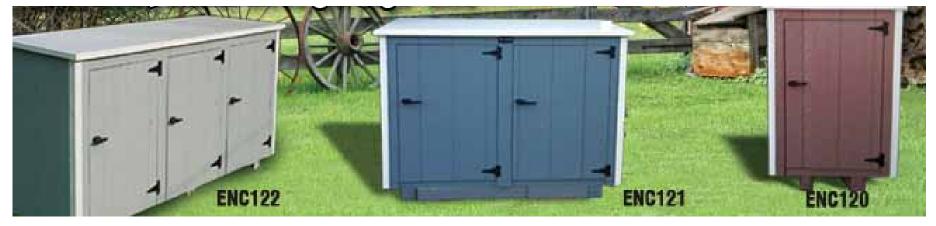

|                  | ENC120             | ENC120L          | ENC120XL         | ENC121             | ENC121L          | ENC122           | ENC122L          | ENC122XL         | ENC123           | <b>ENC124</b>    | ENC150           | ENC151           |
|------------------|--------------------|------------------|------------------|--------------------|------------------|------------------|------------------|------------------|------------------|------------------|------------------|------------------|
|                  | 1 Door             | 1 Door           | 1 Door           | 2 Door             | 2 Door           | 3 Door           | 3 Door           | 3 Door           | 2 Door           | 2 Door           | 1 Door           | 2 Door           |
| Interior<br>Dim: | 30" W x<br>39" H   | 30" W x<br>43" H | 43" W x<br>43" H | 58" W x<br>39" H   | 58" W x<br>43" H | 86" W x<br>39" H | 86" W x<br>43" H | 93" W x<br>48" H | 86" W x<br>49" H | 72" W x<br>48" H | 40" W x<br>50" H | 78" W x<br>50" H |
| Depth            | 21" Deep           | 27" Deep         | 37" Deep         | 21" Deep           | 27" Deep         | 21" Deep         | 27" Deep         | 34" Deep         | 31" Deep         | 37" Deep         | 37" Deep         | 37" Deep         |
| Door<br>Dim:     | 23" W x<br>35.5" H | 24" W x<br>40" H | 30" W x<br>40" H | 23" W x<br>35.5" H | 24" W x<br>40" H | 23"W x<br>35.5"H | 24" W x<br>40"H  | 27" W x<br>45" H | 37" W x<br>47" H | 29" W x<br>45" H | 32" W x<br>47" H | 32" W x<br>47" H |

**Note:** Combine **ENC150** and **ENC151** to fit 3 large style trash cans.